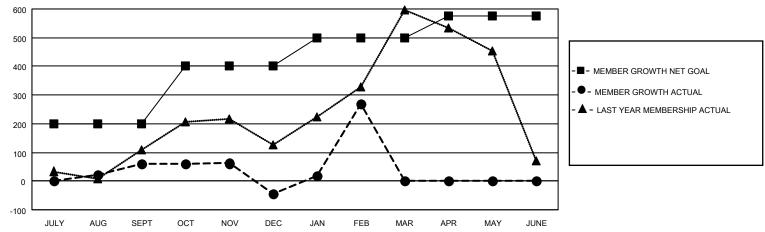

## GOALS AND ACTUAL MEMBERS CUMULATIVE

| DROPPED CLUBS: 3 |     | 109 CLUBS OF 207 ADDED 1 OR<br>MORE NEW MEMBERS | GENDER DISTRIBUTION             |                |  |
|------------------|-----|-------------------------------------------------|---------------------------------|----------------|--|
|                  |     | WORE NEW WEWBERS                                | MALE                            | 4,090 (68.47%) |  |
|                  |     |                                                 | FEMALE                          | 1,882 (31.51%) |  |
| DROPPED MEMBERS  |     |                                                 | NON BINARY                      | 0 (0.00%)      |  |
|                  | 0   |                                                 | PREFER NOT TO ANSWER            | 1 (0.02%)      |  |
| DECEASED         | 3   |                                                 |                                 |                |  |
| CLUB CANCELLED   | 37  | CLICK HERE FOR CUMULATIVE                       | TOTAL FAMILY UNIT MEMBERS 2,907 |                |  |
| OTHER            | 489 | MEMBERSHIP DATA                                 |                                 |                |  |
| TOTAL            | 529 |                                                 | FAMILY MEMBERS PAYING HAI       | _F DUES 1,685  |  |
|                  |     |                                                 |                                 |                |  |