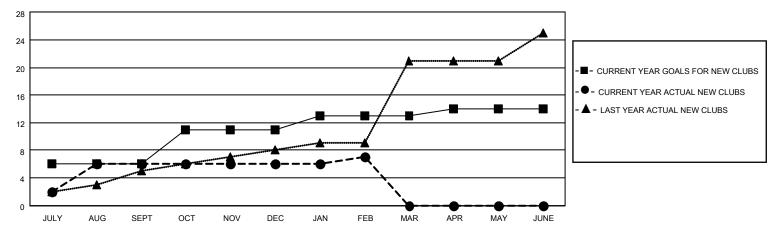

## MONTHLY MEMBERSHIP PROGRESS REPORT

LOCATION INDIA District 3233E1 Results as of: 2/28/2023

| Clubs RESULTS FOR 2022-2023 |   |   |   | Members RESULTS FOR 2022-2023 |     |     |     |
|-----------------------------|---|---|---|-------------------------------|-----|-----|-----|
|                             |   |   |   |                               |     |     |     |
| JULY/AUG/SEPT               | 6 | 6 | 0 | JULY/AUG/SEPT                 | 200 | 452 | 340 |
| OCT/NOV/DEC                 | 5 | 0 | 2 | OCT/NOV/DEC                   | 200 | 101 | 176 |
| JAN/FEB/MAR                 | 2 | 1 | 1 | JAN/FEB/MAR                   | 100 | 345 | 13  |
| APR/MAY/JUNE                | 1 | 0 | 0 | APR/MAY/JUNE                  | 75  | 0   | 0   |

## GOALS AND ACTUAL NEW CLUBS CUMULATIVE



## GOALS AND ACTUAL MEMBERS CUMULATIVE



| DROPPED CLUBS: 3 |     | 109 CLUBS OF 207 ADDED 1 OR<br>MORE NEW MEMBERS | GENDER DISTRIBUTION             |                |  |
|------------------|-----|-------------------------------------------------|---------------------------------|----------------|--|
|                  |     | WORE NEW WEWBERS                                | MALE                            | 4,090 (68.47%) |  |
|                  |     |                                                 | FEMALE                          | 1,882 (31.51%) |  |
| DROPPED MEMBERS  |     |                                                 | NON BINARY                      | 0 (0.00%)      |  |
|                  | 0   |                                                 | PREFER NOT TO ANSWER